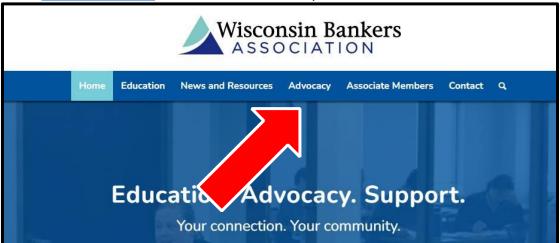

## WBA Credit Card Contribution Guide for Wisbankpac and ABW

Step 1: Visit <u>www.wisbank.com</u> and click on the "Advocacy" tab.