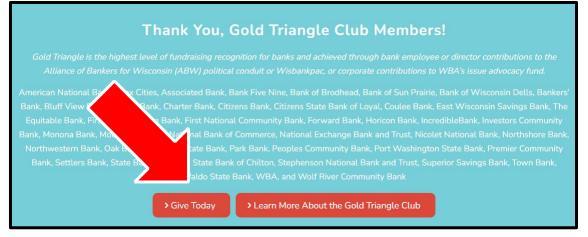

## Step 2: Click on the "Give Today" button.

**Step 3:** Choose whether you would like to contribute to Wisbankpac, the Alliance for Bankers Conduit, or both.

Continued

**Step 4a** – Wisbankpac: \*<u>If you selected Wisbankpac</u>\* in Step 3, fill out the form on the webpage and press "Submit".