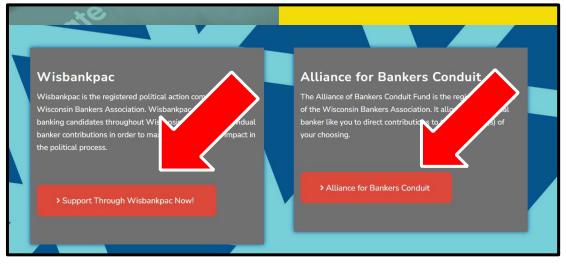

## Step 2: Click on the "Give Today" button.

**Step 3:** Choose whether you would like to contribute to Wisbankpac, the Alliance for Bankers Conduit, or both.

Continued

**Step 4a** – Wisbankpac: \*<u>If you selected Wisbankpac</u>\* in Step 3, fill out the form on the webpage and press "Submit".

| on. Wisbankpac supports pro-banking candidates<br>overall impact in the political process. |
|--------------------------------------------------------------------------------------------|
|                                                                                            |
|                                                                                            |
|                                                                                            |

Pressing "Submit" on the Wisbankpac page generates a notification to John Cronin at WBA. John will then send that individual the link to the page with the embedded credit card information form.

**Step 4b** – Alliance of Bankers Conduit: <u>\*If you selected Alliance of Bankers Conduit\*</u> in Step 3, fill out the form on the webpage and press submit. You will automatically be taken to the page with the embedded credit card information form.